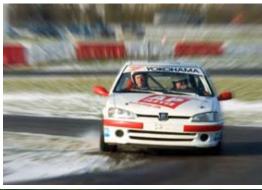

All the cars for this event are rally cars, which all have been used in real rally races. All the cars are made for the purpose - well tested and live up to the necessary safety requirements for the different manoeuvres.

Among other things you will have the opportunity to test your-self behind the wheel in the following disciplines: Handbrake turning into parking bay; 0-100 in 5 seconds; slalom in high speed; slalom with handbrake turnings and time trial on course and manoeuvre course.