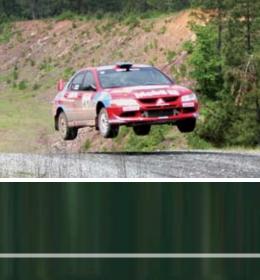

## Rally

Are you born with gasoline in your blood or do you want to get it? Or do you simply just envy the nice handbrake parking that you see in movies?

Vice Versa gives you the opportunity to acquire the driving skills that is required to drive a real rally can

All the cars for this event are rally cars, which all have been used in real rally races. All the cars are made for the purpose - well tested and live up to the necessary safety requirements for the different manoeuvres.

Among other things you will have the opportunity to test your-self behind the wheel in the following disciplines: Handbrake turning into parking bay; 0-100 in 5 seconds; slalom in high speed; slalom with handbrake turnings and time trial on course and manoeuvre course.